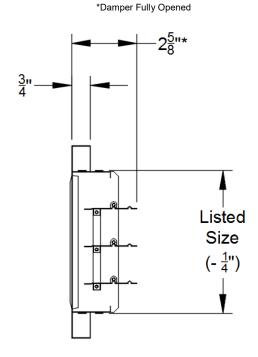

**Section AA** 

## Features:

- SmoothGlide™ Multi-Shutter Damper
- Pristine White Powder Coat Finish
- #8 x 2" Long Mounting Hardware

Note: This submittal is meant to demonstrate the general dimensions of this product. The illustrations are not meant to detail every aspect of the product.