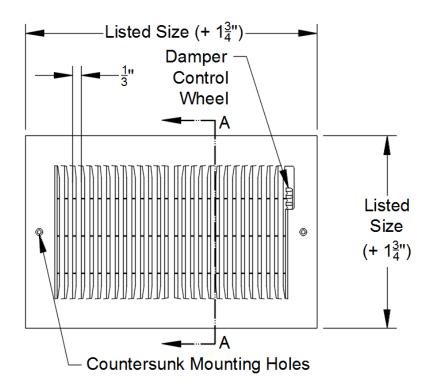

## Stamped Steel 1/3" Blade Spacing Baseboard Supply Register

Revised 06/12/2019

| Model:            | Size: | Tag:            |  |
|-------------------|-------|-----------------|--|
| Project Name:     |       |                 |  |
| Project Location: |       |                 |  |
| Engineer:         |       | Contractor:     |  |
| Distributor:      |       | Representative: |  |
|                   |       |                 |  |

## Features:

- SmoothGlide™ Multi-Shutter Damper
- Pristine White Powder Coat Finish
- #8 x 2" Long Mounting Hardware

Note: This submittal is meant to demonstrate the general dimensions of this product. The illustrations are not meant to detail every aspect of the product.